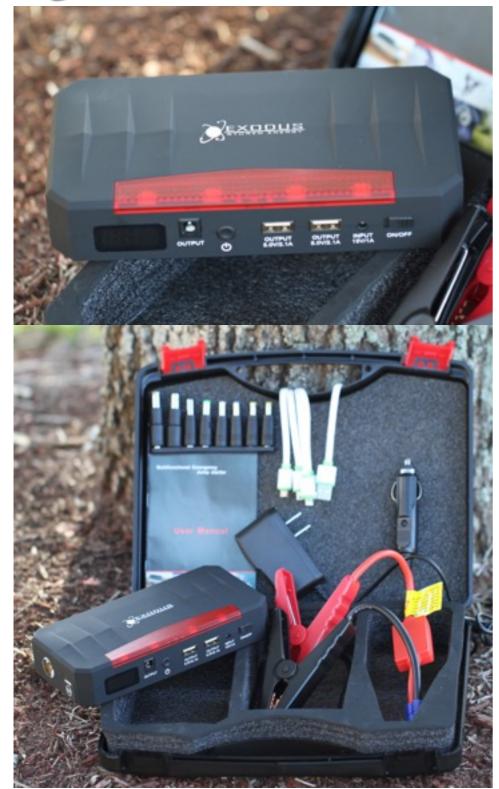

## **Innovative Technology:**

Exodus Power and our Dealers offer a "Green" Power Pack endorsed by our Military Veteran Advisory Team. Our Power Pack provides not only cracking power for 12 Volt 6 cylinder diesel, V8 engines and smaller; but, expeditionary power for those on the go with power requirements away from traditional power sources. Our solutions are centered around new lithium stored energy technology replacing legacy Lead Acid battery solutions that provide less power and are much heavier.

## **Benefits:**

- Supports U.S. Government Energy Policy Initiatives and is a "Green" product by EPA standards. **Rated non-spillable by ICAO, IATA and DOT.**
- Environmentally Friendly
- Non Toxic
- 12 Volt Battery
- Jump Starter Start Current 500A Peak Current 1000A
- Peak Capacity 15000mAh/55.5Wh
- Flash Light/Emergency Light
- Smart Device Charging Cable for most devices: Android/Apple
- Output Ports: USB 5V 2.1A

Electronic 12/16/19 Volt - 3.5A

- Input Charing Port: DC 3.5 15V 1A
- AC charger (Charge 5-6 hours)
- 12 Volt car charger
- Light Weight