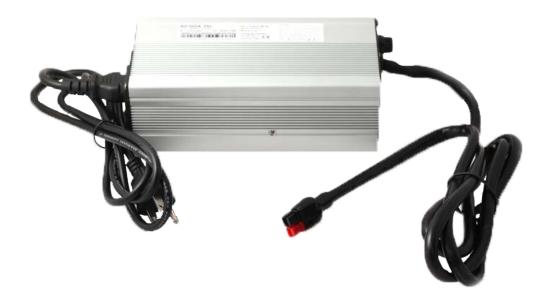

## Model: LL-14615A

**The Exodus Model LL-14615A,** 14.6VDC, 15A AC-to-DC Charger, is an AC-to-DC charger for use in charging 12V LiFePO4 batteries. This charger has an Anderson Powerpole plug or Alligator Clips for charging Exodus 12V Batteries. Please ensure that the LiFePO4 batteries include a PCM/BMS when using this particular charger.

Model No LL-14615A Charger Type Lithium Iron Phosphate (LiFePO4) Output Current 15A Output Voltage 14.6 VDC Charge Mode CC/CV use a constant current, constant voltage (CC/CV)

charging regime.

Input 110 VAC <u>Weight</u> Approx. 2.2 lbs. <u>Size</u> 6.7 in. x 3.5 in. x 2.0 in. <u>Connectors</u> Alligator Clips/Anderson <u>Protection</u> Over Charge Protection Over Current Protection