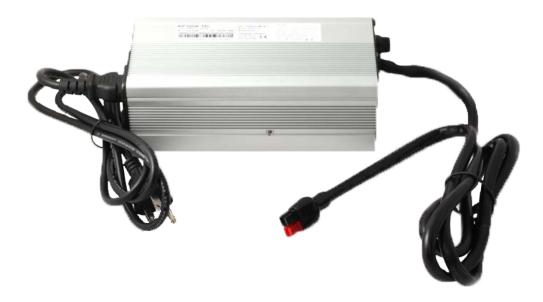

## Model: LL-14610A

**The Exodus Model LL-14610A** 14.6VDC, 10A AC-to-DC Charger, is an AC-to-DC charger for use in charging 12V LiFePO4 batteries. This charger has an Anderson Powerpole plug or Alligator Clips for charging Exodus 12V Batteries. Please ensure that the LiFePO4 batteries include a PCM/BMS when using this particular charger.

Model No

LL-14610A

**Charger Type** 

Lithium Iron Phosphate

(LiFePO4)

**Output Current** 

10A

**Output Voltage** 

14.6 VDC

**Charge Mode** 

CC/CV use a constant current, constant voltage (CC/CV) charging regime.

**Input** 

110 VAC

Weight

Approx. 2.2 lbs.

<u>Size</u>

6.7 in. x 3.5 in. x 2.0 in.

**Connectors** 

Alligator Clips/Anderson

**Protection** 

Over Charge Protection
Over Current Protection

\*\*Exodus recommends using charger specifically designed for use with lithium iron phosphate batteries\*\*