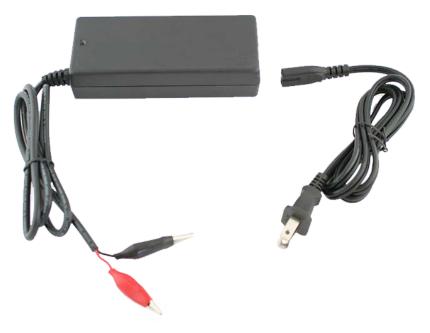

Model: LL-1464A

**The Exodus Model LL-1464A** offers a 14.6VDC, 4A AC-to-DC Charger for LiFePO4 batteries, which uses Alligator Clips for charging LiFePO4 batteries. Please ensure that the LiFePO4 batteries include a PCM/BMS when using this particular charger.

## Connectors

Alligator Clips