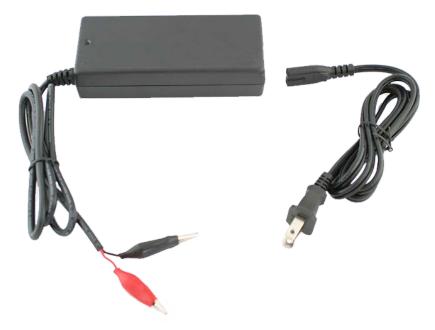

Model: LL-1462A

**The Exodus Model LL-1462A** offers 14.6VDC, 2A AC-to-DC chargers for LiFePO4 batteries, with alligator clips. The charger provides 14.6VDC, 2A (CC/CV charge profile) for charging LiFePO4 batteries. Please ensure that the LiFePO4 batteries include a PCM/BMS when using this particular charger.

Model No LL-1462A Charger Type Lithium Iron Phosphate (LiFePO4) Output Current 2A Output Voltage 14.6 VDC Charge Mode

CC/CV use a constant current, constant voltage (CC/CV) charging regime. Input

110 VAC <u>Weight</u> Approx. 1 lbs. <u>Size</u> 5.25 in. x 2.25 in. x 1.125 in. <u>Connectors</u> Alligator Clips/Anderson <u>Protection</u> Over Charge Protection Over Current Protection